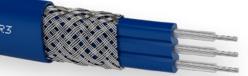

# FLEXTRACE® SR

#### FLEXTRACE® SR3

Three parallel heating conductors to make 3-phase circuits with star coupling.
For maximum pipeline length of 12,000 ft
Maximum power 12 W/ft