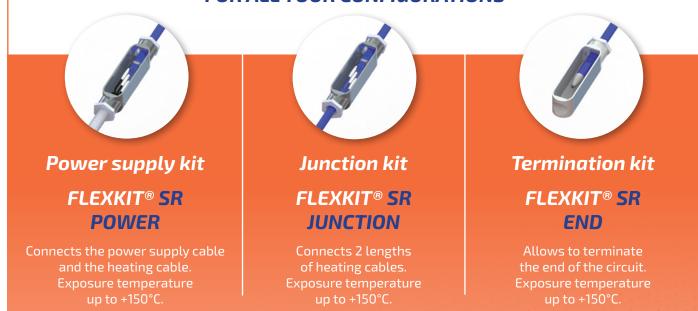

## **3 CONNECTION KITS** -FOR ALL YOUR CONFIGURATIONS

La Killer Derive

Available in 2 sizes: MEDIUM and LARGE size depending on the cross-section of the cable used.

• The **FLEXTRACE® SR** solution features three FLEXKIT® SR connection kits for fast and easy installation, generating extensive time savings in installation.

• The three *FLEXKIT*<sup>®</sup> *SR* connection kits are available in two different sizes, specially designed to meet all your long-length pipeline configurations, and make stock management very simple.